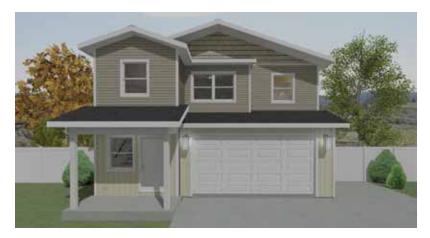

**Architectural Style - Craftsman** 

**Architectural Style - Farmhouse** 

Architectural Style - Modern

Lindbergh 1,643 sq. ft. 3 Bedroom 2 Bath, 2 Car Garage

- Proven home designs refined by multiple builds
- Floor plans designed for maximum efficiency & value
- Many plan variations to fit your personal needs
- All available options pre-priced to streamline the selections process