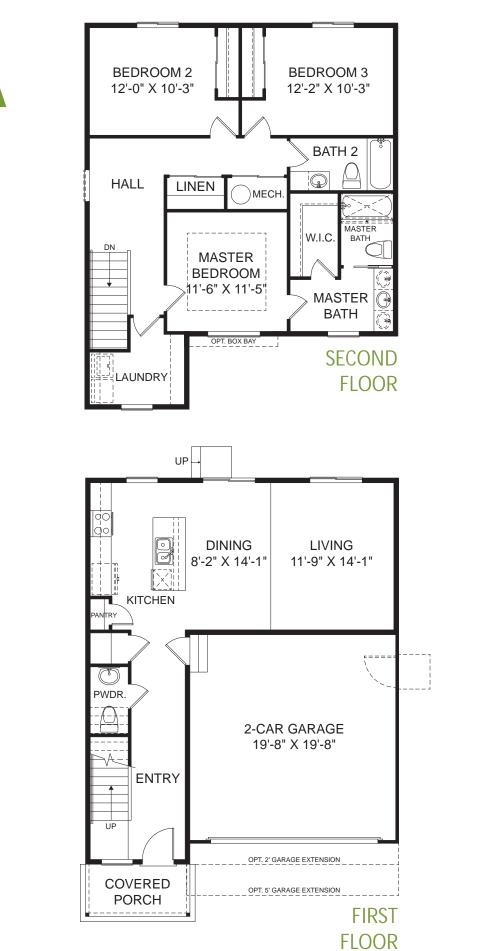

Lindbergh 1,643 sq. ft. 3 Bedroom 2 Bath, 2 Car Garage

- Proven home designs refined by multiple builds
- Floor plans designed for maximum efficiency & value
- Many plan variations to fit your personal needs
- All available options pre-priced to streamline the selections process

## Lindbergh 1,643 sq. ft. 3 Bedroom 2 Bath, 2 Car Garage

Renderings and photography are for artistic illustration purposes only and do not show base price selections. Presentation of options in renderings does not guarantee option availability in any plan as product offering is subject to change at any time. All content is the proprietary intellectual property of Smart Dwellings, developed for their exclusive work and may not be photocopied, scanned, or otherwise duplicated and/or disseminated without express written permission.