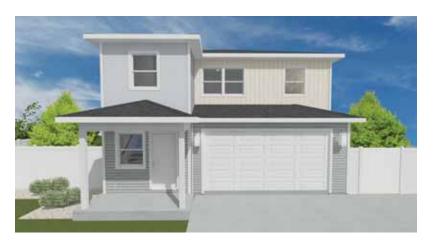

**Architectural Style - Craftsman** 

**Architectural Style - Farmhouse** 

Architectural Style - Modern

Lindbergh 1,643 sq. ft. 3 Bedroom 2 Bath, 2 Car Garage

- Proven home designs refined by multiple builds
- Floor plans designed for maximum efficiency & value
- Many plan variations to fit your personal needs
- All available options pre-priced to streamline the selections process