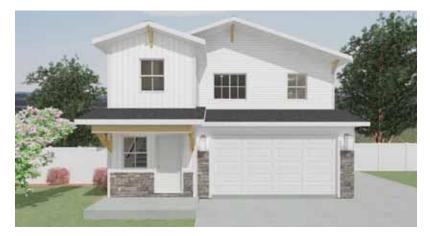

**Architectural Style - Craftsman** 

**Architectural Style - Farmhouse** 

Architectural Style - Modern

Lindbergh 1,643 sq. ft. 3 Bedroom 2 Bath, 2 Car Garage

- Proven home designs refined by multiple builds
- Floor plans designed for maximum efficiency & value
- Many plan variations to fit your personal needs
- All available options pre-priced to streamline the selections process