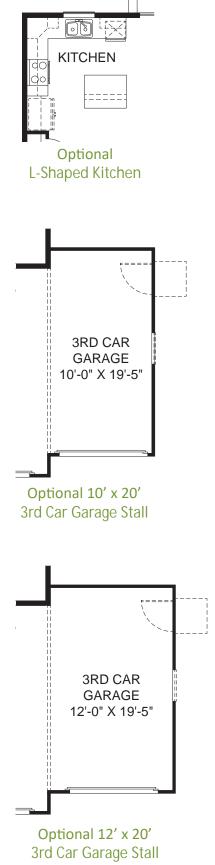

Lindbergh 1,643 sq. ft. 3 Bedroom 2 Bath, 2 Car Garage

- Proven home designs refined by multiple builds
- Floor plans designed for maximum efficiency & value
- Many plan variations to fit your personal needs
- All available options pre-priced to streamline the selections process

## Lindbergh 1,643 sq. ft. 3 Bedroom 2 Bath, 2 Car Garage

Renderings and photography are for artistic illustration purposes only and do not show base price selections. Presentation of options in renderings does not guarantee option availability in any plan as product offering is subject to change at any time. All content is the proprietary intellectual property of Smart Dwellings, developed for their exclusive work and may not be photocopied, scanned, or otherwise duplicated and/or disseminated without express written permission.