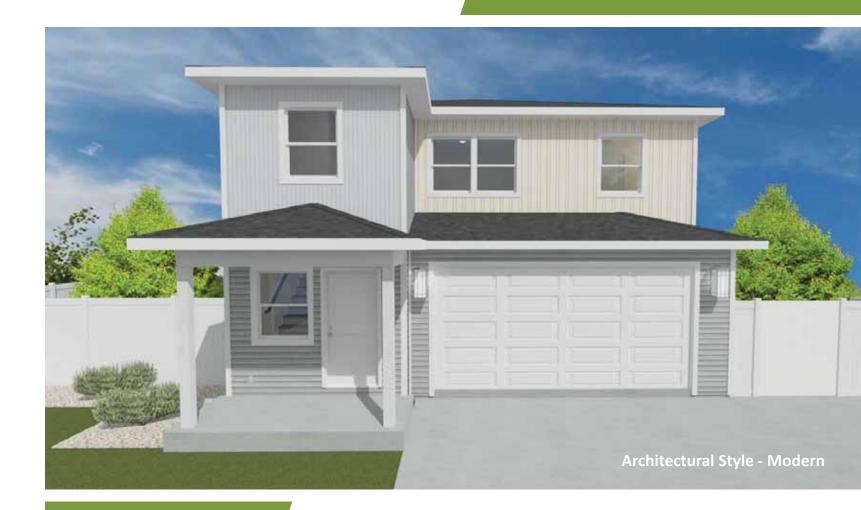

**Architectural Style - Craftsman** 

**Architectural Style - Farmhouse** 

Architectural Style - Modern

Lindbergh 1,643 sq. ft. 3 Bedroom 2 Bath, 2 Car Garage

- Proven home designs refined by multiple builds
- Floor plans designed for maximum efficiency & value
- Many plan variations to fit your personal needs
- All available options pre-priced to streamline the selections process