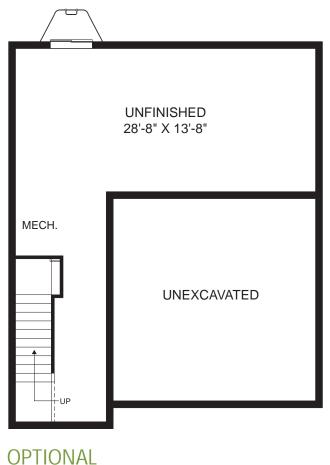

PWDR.«

+

UP

Stairs to

Optional

**Basement** 

BASEMENT

**Optional Finished Basement 2** 