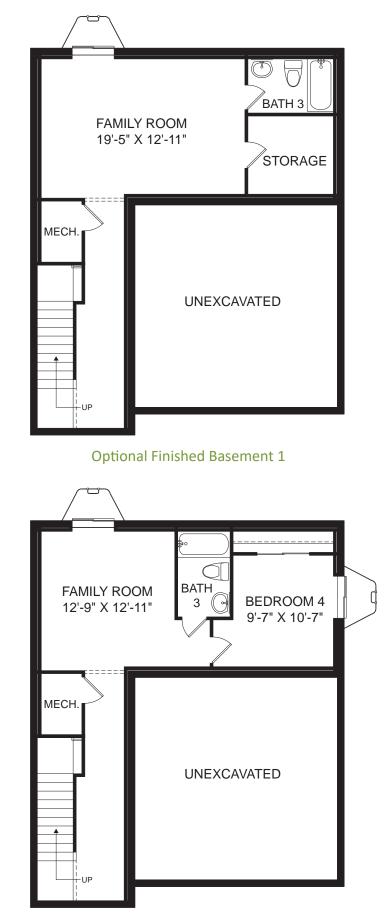

PWDR.«

+

UP

Stairs to

Optional

**Basement** 

BASEMENT

**Optional Finished Basement 2** 